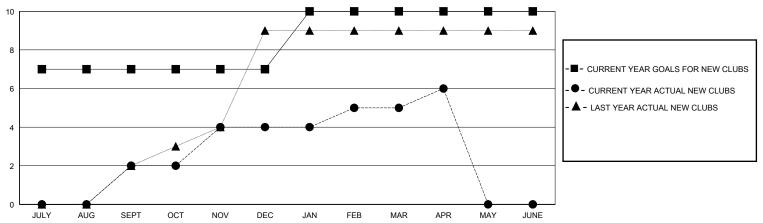

## GOALS AND ACTUAL NEW CLUBS CUMULATIVE

## District 306 A2

Results as of: 4/30/2024

| Clubs                 |               |           |               | Members               |                       |                         |                                                    |  |
|-----------------------|---------------|-----------|---------------|-----------------------|-----------------------|-------------------------|----------------------------------------------------|--|
| RESULTS FOR 2023-2024 |               |           |               | RESULTS FOR 2023-2024 |                       |                         |                                                    |  |
| QUARTER               | NEW CLUB GOAL | NEW CLUBS | DROPPED CLUBS | QUARTER MEMB          | ER GROWTH NET<br>GOAL | MEMBER GROWTH<br>ACTUAL | DROPPED<br>MEMBERS ACTUAL<br>(including transfers) |  |
| JULY/AUG/SEPT         | 7             | 2         | 0             | JULY/AUG/SEPT         | 100                   | 131                     | 61                                                 |  |
| OCT/NOV/DEC           | 0             | 2         | 2             | OCT/NOV/DEC           | 50                    | 113                     | 231                                                |  |
| JAN/FEB/MAR           | 3             | 1         | 1             | JAN/FEB/MAR           | 50                    | 137                     | 41                                                 |  |
| APR/MAY/JUNE          | 0             | 1         | 0             | APR/MAY/JUNE          | 50                    | 41                      | 1                                                  |  |