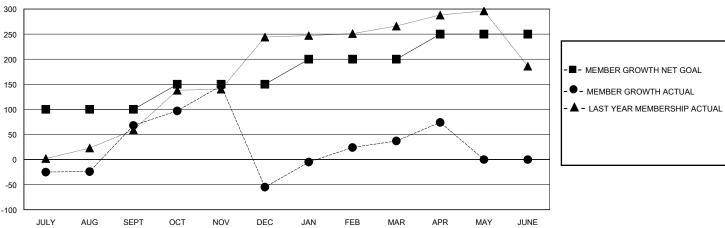

## GOALS AND ACTUAL MEMBERS CUMULATIVE

| DROPPED CLUBS: 3            |     | 81 CLUBS OF 113 ADDED 1 OR MORE<br>NEW MEMBERS | GENDER DISTRIBUTION  MALE 1,999 (75.43%) |              |       |
|-----------------------------|-----|------------------------------------------------|------------------------------------------|--------------|-------|
| DROPPED MEMBERS             |     |                                                | FEMALE                                   | 651 (24.57%) |       |
| DECEASED                    | 6   | CLICK HERE FOR CUMULATIVE                      | TOTAL FAMILY UNIT MEMBERS                |              | 1,181 |
| CLUB CANCELLED 40 OTHER 288 |     | MEMBERSHIP DATA                                | FAMILY MEMBERS PAYING HALF               |              | 674   |
| ΤΟΤΔΙ                       | 334 |                                                |                                          |              |       |

## District 306 A2

Results as of: 4/30/2024

| Clubs                 |               |           |               | Members               |                       |                         |                                                    |  |
|-----------------------|---------------|-----------|---------------|-----------------------|-----------------------|-------------------------|----------------------------------------------------|--|
| RESULTS FOR 2023-2024 |               |           |               | RESULTS FOR 2023-2024 |                       |                         |                                                    |  |
| QUARTER               | NEW CLUB GOAL | NEW CLUBS | DROPPED CLUBS | QUARTER MEMB          | ER GROWTH NET<br>GOAL | MEMBER GROWTH<br>ACTUAL | DROPPED<br>MEMBERS ACTUAL<br>(including transfers) |  |
| JULY/AUG/SEPT         | 7             | 2         | 0             | JULY/AUG/SEPT         | 100                   | 131                     | 61                                                 |  |
| OCT/NOV/DEC           | 0             | 2         | 2             | OCT/NOV/DEC           | 50                    | 113                     | 231                                                |  |
| JAN/FEB/MAR           | 3             | 1         | 1             | JAN/FEB/MAR           | 50                    | 137                     | 41                                                 |  |
| APR/MAY/JUNE          | 0             | 1         | 0             | APR/MAY/JUNE          | 50                    | 41                      | 1                                                  |  |